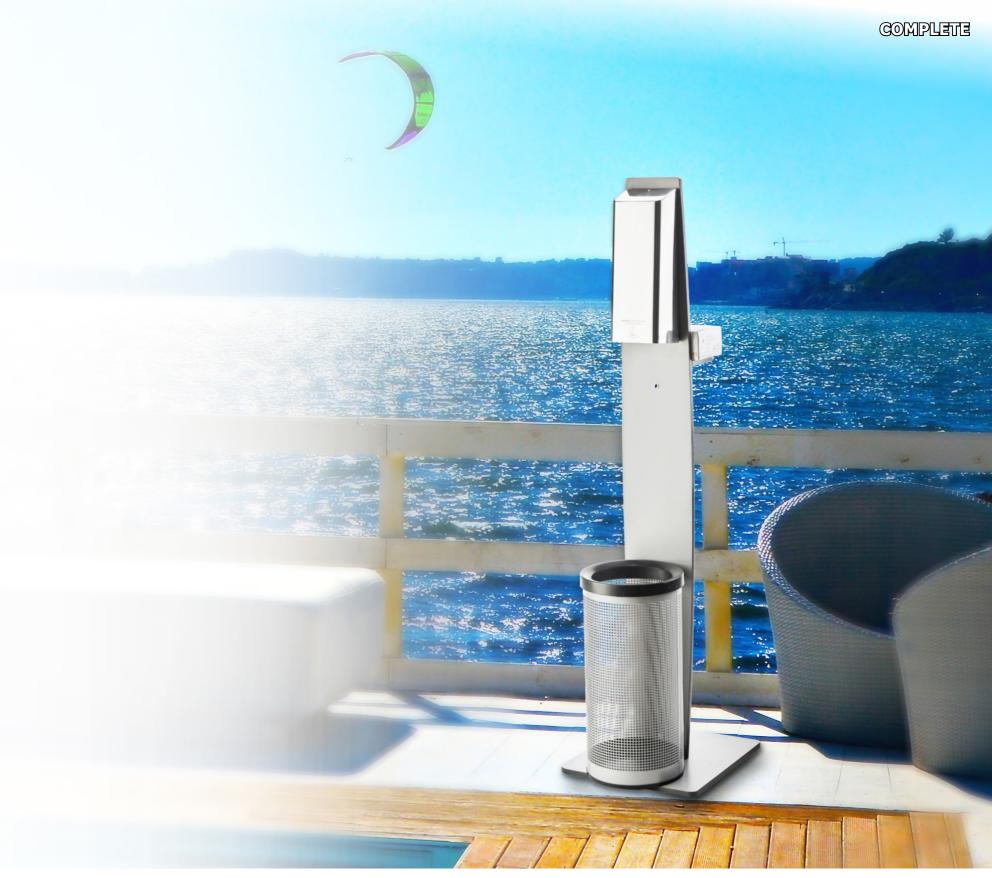

### C624 - Outside

C624 can be completed with the HYGIENIC TOWER: a freestanding support in 14mm-thick HPL with smoothed edges and rounded angles.

It is ready-to-use for any place where hands disinfection is a must to preserve personal health.

A good design and the glove holder shelf with anti vandal screws make the overall really nice and easy to be used.

Available in 406 (White) and 871 (Dark grey) colours