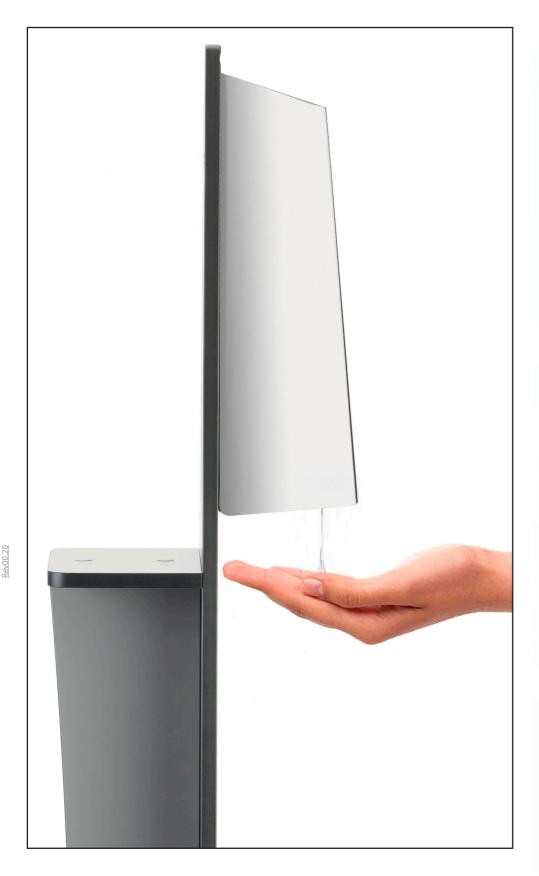

**OPERATION:** automatic electronic with infrared sensors and anti-drip system

QUANTITA' DI EROGAZIONE: regolabile da 0,5ml a 5ml DISPENSING PUMP: self-priming rotary peristaltic pump; pipe silicone contact tube

### C624 - Outside

C624 can be completed with the HYGIENIC TOWER: a freestanding support in 14mm-thick HPL with smoothed edges and rounded angles.

It is ready-to-use for any place where hands disinfection is a must to preserve personal health.

A good design and the glove holder shelf with anti vandal screws make the overall really nice and easy to be used.

Available in 406 (White) and 871 (Dark grey) colours