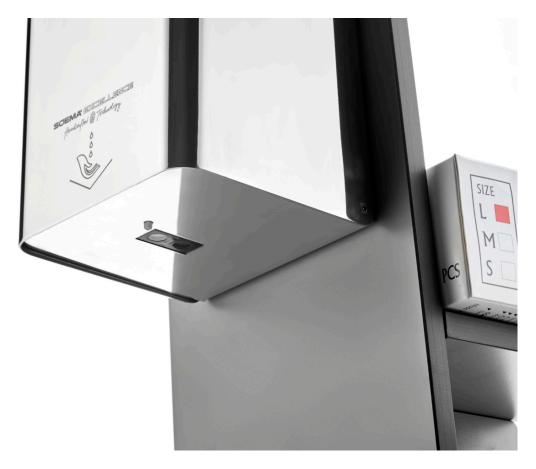

### C624 - Outside

C624 can be completed with the HYGIENIC TOWER: a freestanding support in 14mm-thick HPL with smoothed edges and rounded angles.

It is ready-to-use for any place where hands disinfection is a must to preserve personal health.

A good design and the glove holder shelf with anti vandal screws make the overall really nice and easy to be used.

Available in 406 (White) and 871 (Dark grey) colours