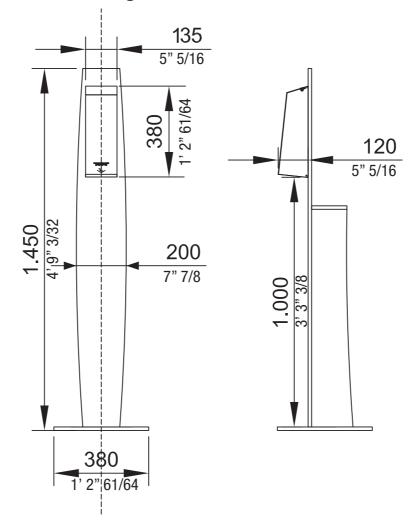

BATTERY AUTONOMY: for 25.000-30.000 sizes

WEIGHT: mod. C624A inox: 3.3 kgs mod. C624P PST: 2.3 kgs

DIMENSIONS: 135x120xh380mm

Possibility to sanitize the silicone suction tube.

Quick pump refill device. Not sharp edges

### C624 - Outside

C624 can be completed with the HYGIENIC TOWER: a freestanding support in 14mm-thick HPL with smoothed edges and rounded angles.

It is ready-to-use for any place where hands disinfection is a must to preserve personal health.

A good design and the glove holder shelf with anti vandal screws make the overall really nice and easy to be used.

Available in 406 (White) and 871 (Dark grey) colours