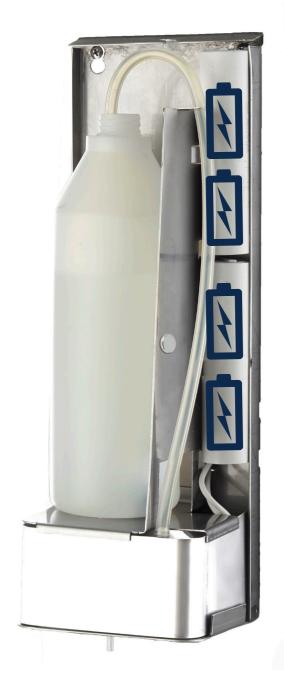

It is equipped with an antidrip sucking nozzle (a peristaltic pump) also to avoid the outlet closure even after a long no-use period.

You can use gels and liquids of different densities keeping same performances.

The system is made in bacteriostatic material, all parts can be easily serviced; the

sucking pipe can be washed and sanitized.

It is compatible with a tank ( not provided ) from 0.25 lt to 1 lt of disinfectant or soap. The dispenser is easy to inspect and maintain.

**TANK:** supplied. The dispenser can also work with disposable bottles from 250 to 1000ml with neck hole from 20 to 60mm and maximum bottle diameter up to 94mm

**RECOMMENDED DENSITY OF THE LIQUID:** from 0.8 to 1.1 kg/dm3 **POWER SUPPLY:** battery operated; equipped with n.4x1.5V batteries C-LR14

BATTERY AUTONOMY: for 25.000-30.000 sizes

WEIGHT: mod. C624A inox: 3.3 kgs mod. C624P PST: 2.3 kgs

DIMENSIONS: 135x120xh380mm

Possibility to sanitize the silicone suction tube.

Quick pump refill device. Not sharp edges