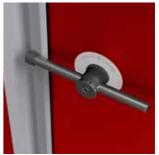

## **GALLERIA** - Internal View

Divider fastening on the wall **(D)**.

Finger protecting profile hinge (Optional).

Hinge with shock absorber