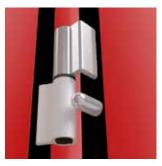

All the vertical profiles, the upper "bar" and the hinges are produced in anodised aluminium (60/60 T5 alloy). The vertical profiles have both the self-closing hinges and the special shock absorbers inserted. The hinges are adjustable and equipped with anti-rubbing bushings in plastic material.

## **GALLERIA** - Internal View

Divider fastening on the wall **(D)**.

Finger protecting profile hinge (Optional).

Hinge with shock absorber