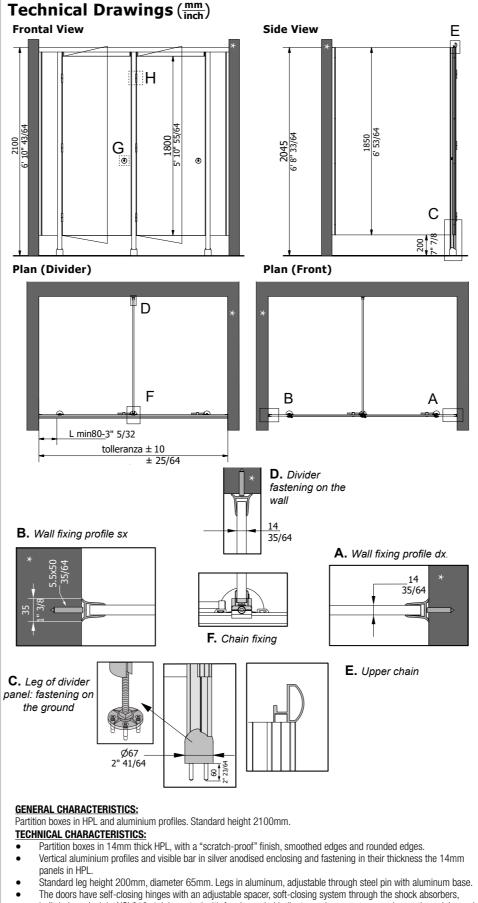

## **TECHNICAL DESCRIPTION**

Partition boxes, 14mm thick stratified HPL with smoothed edges and rounded corners. The individual panels are assembled thanks to the profiles containing the structure together with the upper "bar" which also allows its adiustment.

All the vertical profiles, the upper "bar" and the hinges are produced in anodised aluminium (60/60 T5 alloy). The vertical profiles have both the self-closing hinges and the special shock absorbers inserted. The hinges are adjustable and equipped with anti-rubbing bushings in plastic material.

All the hardware and the accessories are designed, tested and produced for use in high traffic sanitary areas. Rubber gaskets are present for the entire height of the stop-panel.

The partitions are fastened to the floor thanks to the adjustable legs (with dowels of 60mm) in anodised aluminum, leaving a free space of 200mm in height, protected by a plastic protective covering in silver for an improved aesthetic affect.