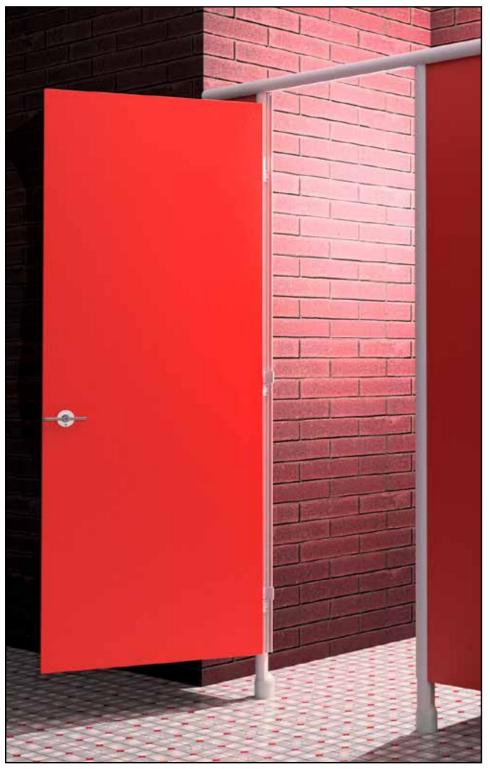

## **TECHNICAL DESCRIPTION**

Partition boxes, 14mm thick stratified HPL with smoothed edges and rounded corners. The individual panels are assembled thanks to the profiles containing the structure together with the upper "bar" which also allows its adiustment.

The doors are equipped with a stainless steel free/engaged indicator lock (oval) inserted in the thickness of the HPL panel with the possibility of emergency opening.

The closure system allows approach of the doors in a space of approx. 70mm for easier access. The entire system allows a high and easy level of cleaning and hygiene.