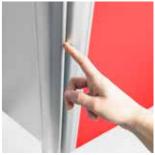

## **GALLERIA** - Internal View

Divider fastening on the wall **(D)**.

Finger protecting profile hinge (Optional).

Hinge with shock absorber