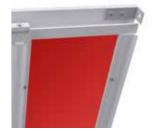

## **GALLERIA** - Internal View

Divider fastening on the wall **(D)**.

Finger protecting profile hinge (Optional).

Hinge with shock absorber