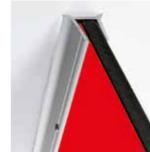

## GALLERIA PARTITIONS IN HPL

STANDARD

- built-in lever lock in AISI 316 stainless steel with free/occupied indicator and emergency opening, anti-vandal round
- and solid lever.
- Floor profiles under the dividing panels provided on specific request, for shower boxes or other. ٠ ٠
- Possibility of preparing the panels for assembly of the accessories (coat hook, toilet tissue dispensers...). ٠
- Standard colours or on request, following feasibility by the company.
- Optional:
- Free/engaged LED indicator visible from a distance. A bright gem protrudes high from the box and it changes colour, from green to red, when the door is locked.
- Profiles: polished, anodised titanium or painted RAL of your choice with epoxy powder paint.
- Pictograms on the doors (engraved or adhesive) ٠
- Finger protecting profile hinge