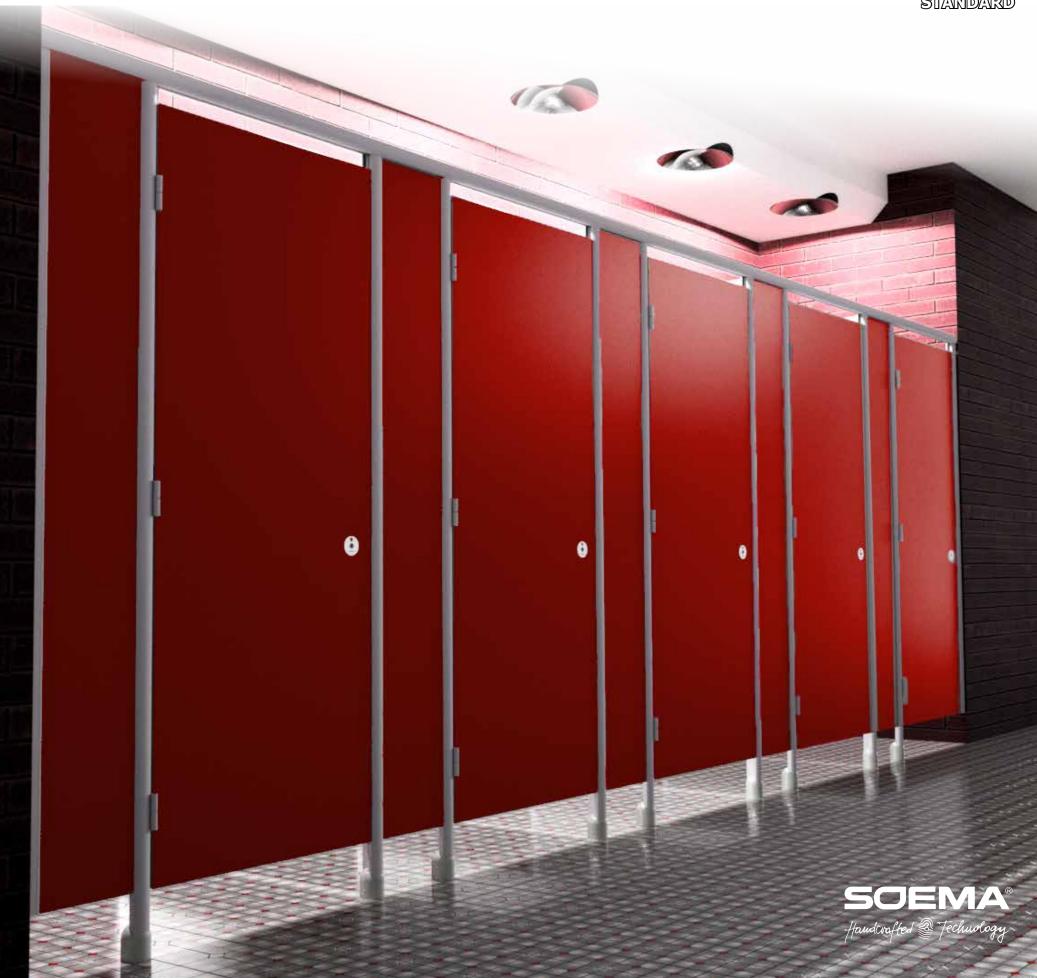

## GALLERIA PARTITIONS IN HPL

STANDARD

- built-in lever lock in AISI 316 stainless steel with free/occupied indicator and emergency opening, anti-vandal round
- and solid lever.
- Floor profiles under the dividing panels provided on specific request, for shower boxes or other. ٠ ٠
- Possibility of preparing the panels for assembly of the accessories (coat hook, toilet tissue dispensers...). ٠
- Standard colours or on request, following feasibility by the company.
- Optional:
- Free/engaged LED indicator visible from a distance. A bright gem protrudes high from the box and it changes colour, from green to red, when the door is locked.
- Profiles: polished, anodised titanium or painted RAL of your choice with epoxy powder paint.
- Pictograms on the doors (engraved or adhesive) ٠
- Finger protecting profile hinge