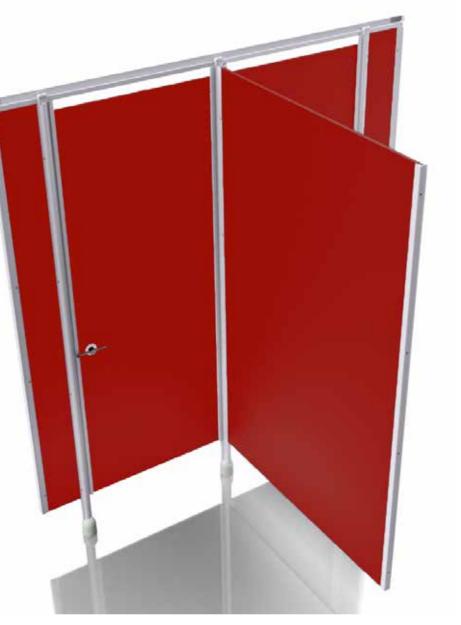

## **TECHNICAL DESCRIPTION**

Partition boxes, 14mm thick stratified HPL with smoothed edges and rounded corners. The individual panels are assembled thanks to the profiles containing the structure together with the upper "bar" which also allows its adiustment.

All the vertical profiles, the upper "bar" and the hinges are produced in anodised aluminium (60/60 T5 alloy). The vertical profiles have both the self-closing hinges and the special shock absorbers inserted. The hinges are adjustable and equipped with anti-rubbing bushings in plastic material.

All the hardware and the accessories are designed, tested and produced for use in high traffic sanitary areas. Rubber gaskets are present for the entire height of the stop-panel.

The partitions are fastened to the floor thanks to the adjustable legs (with dowels of 60mm) in anodised aluminum, leaving a free space of 200mm in height, protected by a plastic protective covering in silver for an improved aesthetic affect.

The doors are equipped with a stainless steel free/engaged indicator lock (oval) inserted in the thickness of the HPL panel with the possibility of emergency opening.

The closure system allows approach of the doors in a space of approx. 70mm for easier access. The entire system allows a high and easy level of cleaning and hygiene.