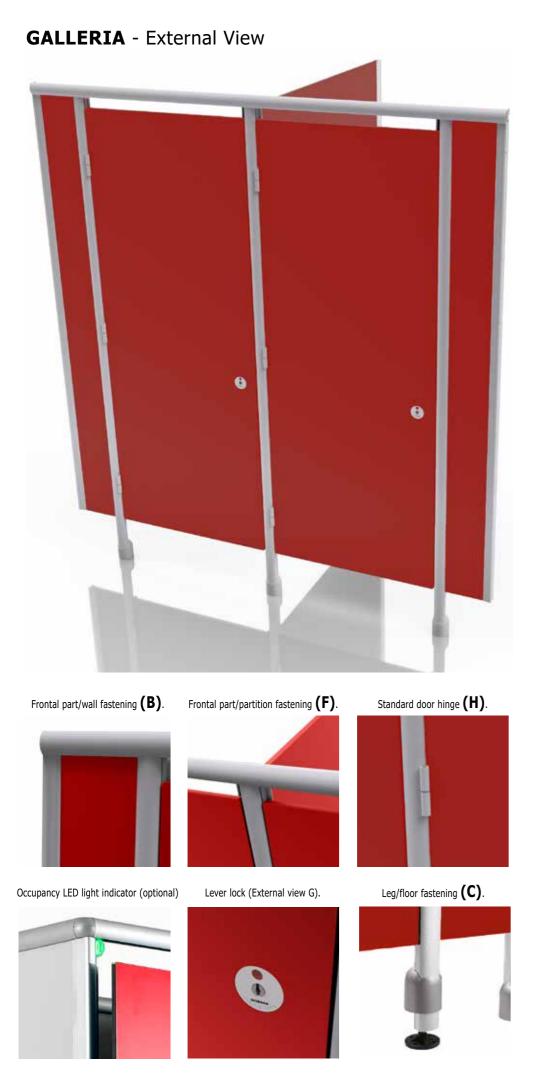

All the vertical profiles, the upper "bar" and the hinges are produced in anodised aluminium (60/60 T5 alloy). The vertical profiles have both the self-closing hinges and the special shock absorbers inserted. The hinges are adjustable and equipped with anti-rubbing bushings in plastic material.

All the hardware and the accessories are designed, tested and produced for use in high traffic sanitary areas. Rubber gaskets are present for the entire height of the stop-panel.

The partitions are fastened to the floor thanks to the adjustable legs (with dowels of 60mm) in anodised aluminum, leaving a free space of 200mm in height, protected by a plastic protective covering in silver for an improved aesthetic affect.

The doors are equipped with a stainless steel free/engaged indicator lock (oval) inserted in the thickness of the HPL panel with the possibility of emergency opening.

The closure system allows approach of the doors in a space of approx. 70mm for easier access. The entire system allows a high and easy level of cleaning and hygiene.

## GALLERIA PARTITIONS IN HPL

STANDARD

- built-in lever lock in AISI 316 stainless steel with free/occupied indicator and emergency opening, anti-vandal round
- and solid lever.
- Floor profiles under the dividing panels provided on specific request, for shower boxes or other. ٠ ٠
- Possibility of preparing the panels for assembly of the accessories (coat hook, toilet tissue dispensers...). ٠
- Standard colours or on request, following feasibility by the company.
- Optional:
- Free/engaged LED indicator visible from a distance. A bright gem protrudes high from the box and it changes colour, from green to red, when the door is locked.
- Profiles: polished, anodised titanium or painted RAL of your choice with epoxy powder paint.
- Pictograms on the doors (engraved or adhesive) ٠
- Finger protecting profile hinge