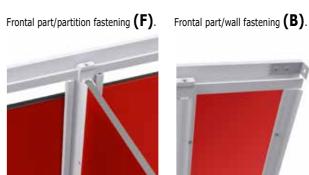

## **GALLERIA** - Internal View

Divider fastening on the wall **(D)**.

Finger protecting profile hinge (Optional).

Hinge with shock absorber