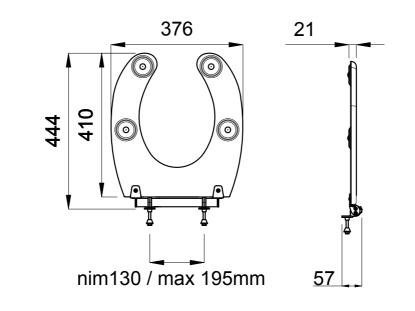

## Self-lifting toilet seat

### **BUTTERFLY-A.01**

Self-lifting toilet seat fitted with a SOEMA patented strip spring in stainless steel twisted inside a chromed brass cylinder rotating on chromed metal hinges with adjustable lifting speed.

The seat is entirely made of Acrial/Corian, open in the front, without grooves or edges to prevent any build-up of dirt, with special vandal-proof rubber shock absorbers.

Treated with a nano-technological component, it is dirt resistant, antimould, bacteriostatic and easy to clean.

Butterfly can be adapted to most of the existing toilet bowls.

Equipped with fixing kits to be fitted to toilet bowls with through holes.