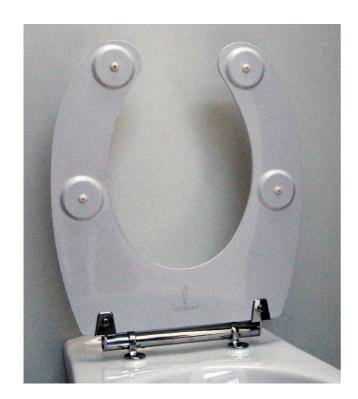

### Self-lifting toilet seat

#### **BUTTERFLY.01**

Self-lifting toilet seat fitted with a SOEMA patented strip spring in stainless steel twisted inside a chromed brass cylinder rotating on chromed metal hinges with adjustable lifting speed. The seat is entirely made of Acrial/Corian, open in the front, without grooves or edges to prevent any build-up of dirt, with special vandal-proof rubber shock absorbers.

Treated with a nano-technological component, it is dirt resistant, anti-mould, bacteriostatic and easy to clean.

Butterfly can be adapted to most of the existing toilet bowls.

The shape of Butterfly fits the majority of health care on the market, has two different mounting kits which makes it applicable to both on health requirements of through holes on those with blind holes.