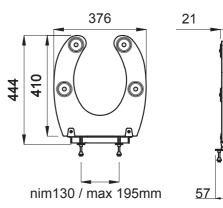

### **BUTTERFLY-B.01**

Self-lifting toilet seat fitted with a SOEMA patented strip spring in stainless steel twisted inside a chromed brass cylinder rotating on chromed metal hinges with adjustable lifting speed.

The seat is entirely made of Acrial, open in the front, without grooves or edges to prevent any build-up of dirt, with special vandal-proof rubber shock absorbers.

Treated with a nano-technological component, it is dirt resistant, antimould, bacteriostatic and easy to clean.

Butterfly can be adapted to most of the existing toilet bowls.

Equipped with fixing kits to be fitted to toilet bowls with blind holes.